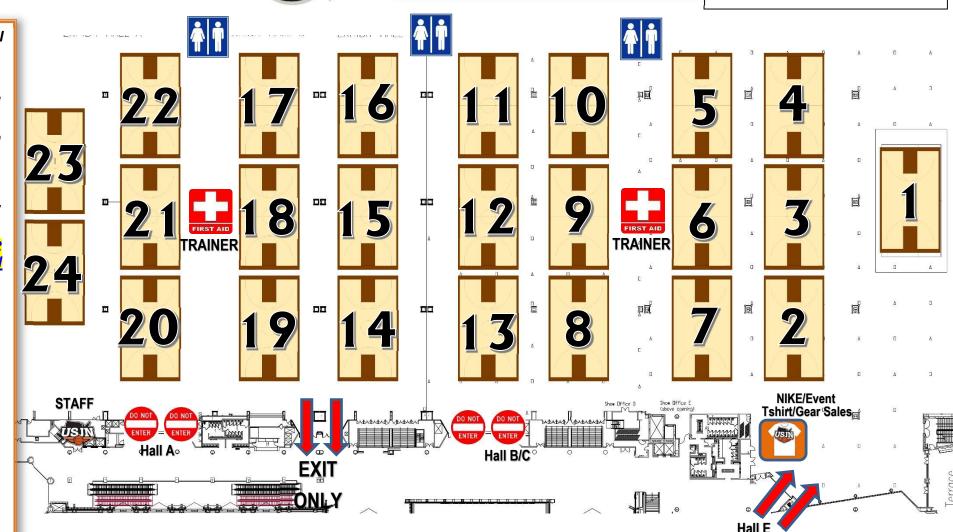

## WISCONSIN DISTRICT CENTER

405 W. Kilbourn Ave Milwaukee, WI 53203

Corner of Phillips/Kilbourn

### ALL COURTS ON 3<sup>rd</sup> FLOOR NO ADMISSION – Spectator/Club/College without Band

Club Coach CHECK IN FOR ALL VENUES – Rm 207A

#### **EMERGENCY**

Aurora Sinai Medical Center

945 N. 12<sup>th</sup> St

Milwaukee, WI 53233

414-291-2000

NO ONE will be allowed UP the Escalators onto the 3<sup>rd</sup> floor of the Convention Center without a band (spectator, club, college)

# SPECTATOR ADMISSION

FRI 9amthru SUN Conv. Center 2<sup>nd</sup> Floor Between Business Center & Hyatt Skywalk

OAW venue CAN purchase at their site

# **ONLY ENTRANCE - EVERYONE**

CHECK IN
CLUB COACH
ALL VENUES MUST CHECK IN HERE.
2<sup>nd</sup> Floor – Rm 207A

CHECK IN
COLLEGE COACH
2<sup>nd</sup> Floor – Rm 205