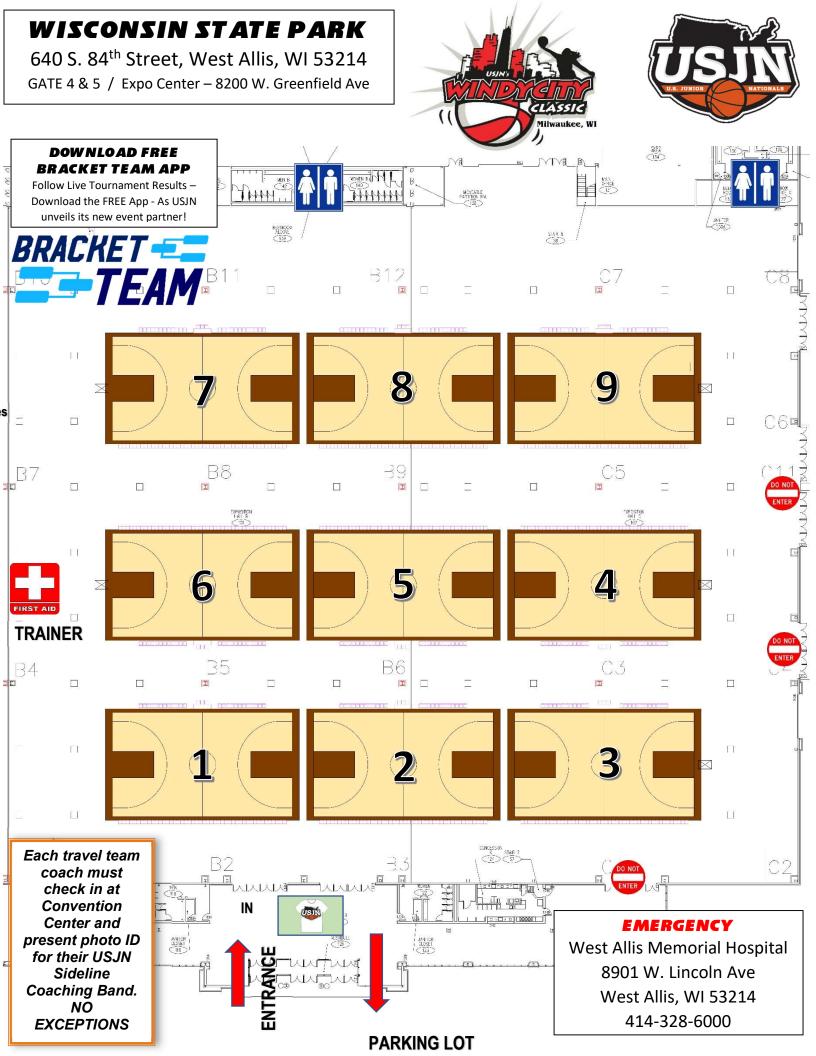

53233 VENUES - Rm 201A Door Entrance # 144-152 / #113-120 414-291-2000 Corner of Phillips/Wisconsin & Phillips/Wells **NO ONE will** be allowed UP the **Escalators** I E. onto the 3rd floor of the Convention Center **BRACKET** without a . ==TEAM band (spectator, club, college) **SPECTATOR** I E 直 **ADMISSION** FRI: **CHECK IN** starting at **CLUB COACH** 10am thru FIRST AID **ALL VENUES** FIRST AID SUN **TRAINER MUST CHECK** TRAINER IN HERE Conv. - 2<sup>nd</sup> Floor 201A Center 2<sup>nd</sup> Floor **COLLEGE** COACH-Hallway HI DET. E 2<sup>nd</sup> Floor in front Between of Business **Business** Center Center & (See Tent) Hyatt **High School** & State Fair venues CAN **NIKE/Event** purchase at Tshirt/Gear Sales their site Hall D **Team Picture Area** Hall A Hall B/C **ENTRANCE ONLY**