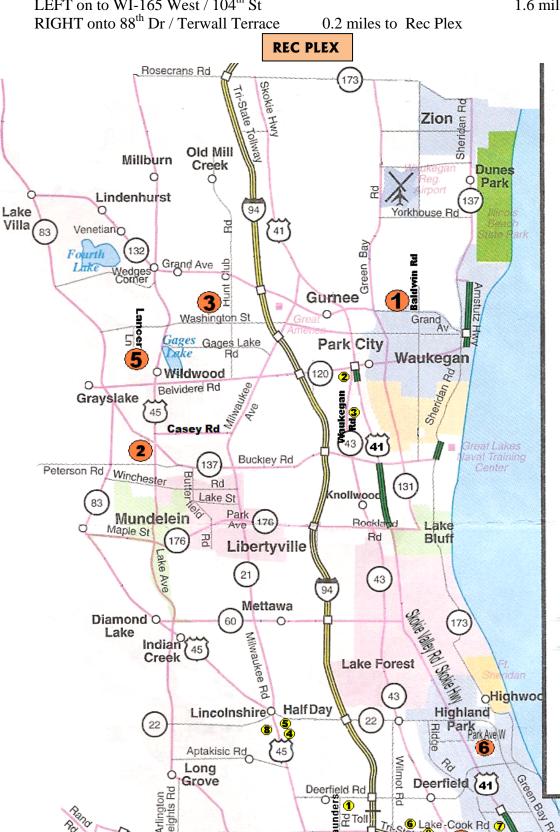

## WAUKEGAN FIELDHOUSE TO REC PLEX

RIGHT out of Fieldhouse on to Grand Ave (back toward I-94) RIGHT at light on to Green Bay Rd / Rt 131 (McDonalds at corner) LEFT on to WI-165 West / 104<sup>th</sup> St

10.7 miles 1.6 miles

## Approx 13 miles <20min 0.5 miles

Waukegan, IL 60085 847-782-3300 Rec Plex

9900 Terwall Terrace Pleasant Prairie, WI 53158 262-947-0437

Waukegan Fieldhouse 800 Baldwin Ave

Libertyville Sports Complex 1950 N. Hwy 45 Libertyville, IL 60048 847-367-1502

- WAUKEGAN FIELDHOUSE
- 2 LIBERTYVILLE SPORTS COMPLEX
- 3 WOODLAND MIDDLE SCHOOL
- JOY OF THE GAME
- COLLEGE OF LAKE COUNTY
- HIGHLAND PARK REC CENTER