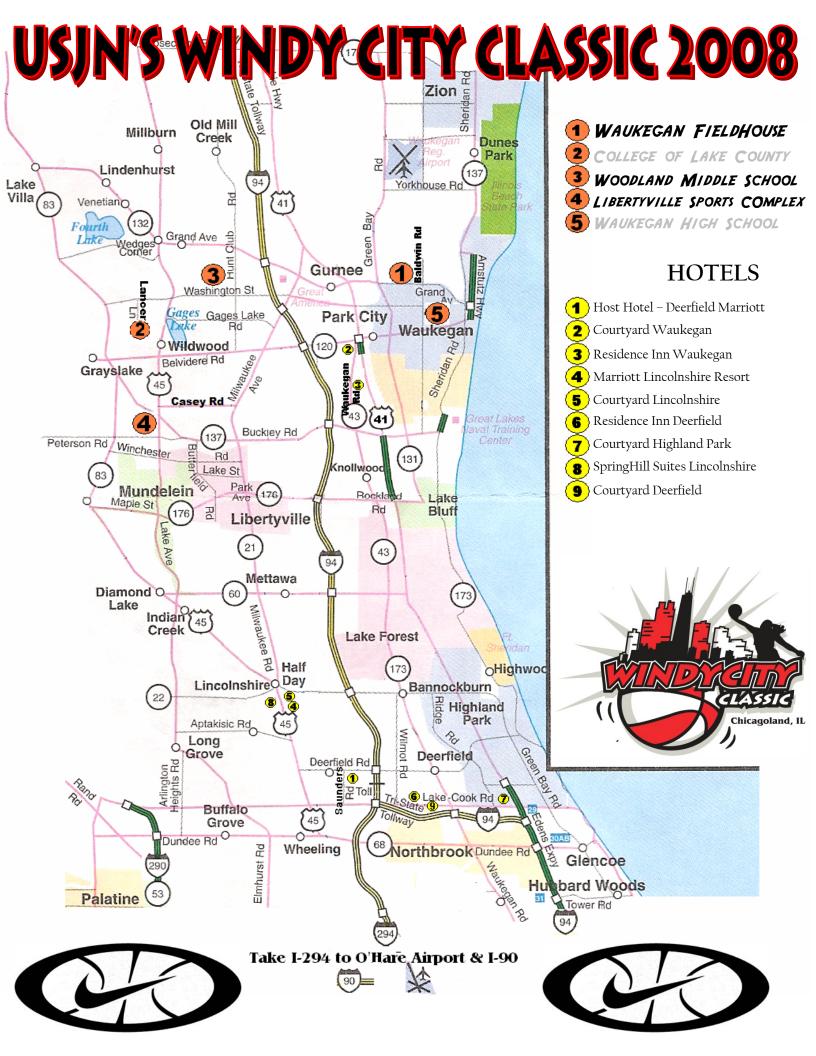

# WAUKEGAN FIELDHOUSE TO LIBERTYVILLE SPORTS COMPLEX Approx 10.7 miles <15 min

RIGHT out of Fieldhouse on to Grand Ave (back toward I-94)1.2 milesLEFT at light on to US-41 South / N. Skokie Hwy via ramp on LEFT toward Chicago1.2 milRIGHT Merge onto to IL-120 West toward Grayslake (W. Belevidere Rd) (you'll go over I-94)5.9 milesLEFT onto US-45 South (go thru Buckley Rd / IL-137 intersection)2.2 milesLEFT onto CR-20/CR-A33 / W. Peterson Rd.1 milesLibertyville Sports Complex.1

#### WAUKEGAN FIELDHOUSE TO WOODLAND MIDDLE SCHOOL (WoodlandMS approx 6.2 miles <10min)

RIGHT out of Fieldhouse on to Grand Ave (back toward I-94).5 milesLEFT at light on to Green Bay Rd / Rt 131 (McDonalds at corner).8 milRIGHT at light on to Washington St/County Rd A22 West6.6 miles(you will go over Rt 41 & past the back side of Six Flags)WOODLAND MIDDLE SCHOOL on your RIGHT

### **WOODLAND MIDDLE SCHOOL TO WAUKEGAN FIELDHOUSE** (Waukegan Fieldhouse approx 6.2 miles <10 min)

Leave Middle School and go **(WAUKEGAN FIELDHOUSE)** LEFT on to Washington St/County Rd A22 East 5.1 miles LEFT on to Green Bay Rd / Rt 131 .8 miles RIGHT on to Grand Ave (away from I-94) (McDonalds at corner) .5 miles Waukegan Fieldhouse is on your LEFT

### LIBERTYVILLE SPORTS COMPLEX TO WAUKEGAN FIELDHOUSE Approx 10 miles <15 min

| Leave Sports Complex and go North on US-45 North | 1.0 miles |
|--------------------------------------------------|-----------|
| RIGHT onto W. Casey Rd                           | 2.2 miles |
| LEFT on to IL-21 North / N. Milwaukee Ave        | 4.1 miles |
| RIGHT on to Grand Ave / IL-132                   | 2.6 miles |
| Fieldhouse will be on your LEFT                  |           |

# HOST HOTEL MARRIOTT DEERFIELD SUITES TO WAUKEGAN FIELDHOUSE Approx 18.9 miles <25 min

Leave Hotel - & go LEFT at light on to Saunders Rd0.7 milesLEFT on Lake Cook Rd go over I-940.6 milesLEFT on to I-294 North / I-94 West - I-294 N becomes I-94 W10.6 milesRIGHT on to Grand Ave / IL-1326+ milesFieldhouse will be on your Left6+ miles