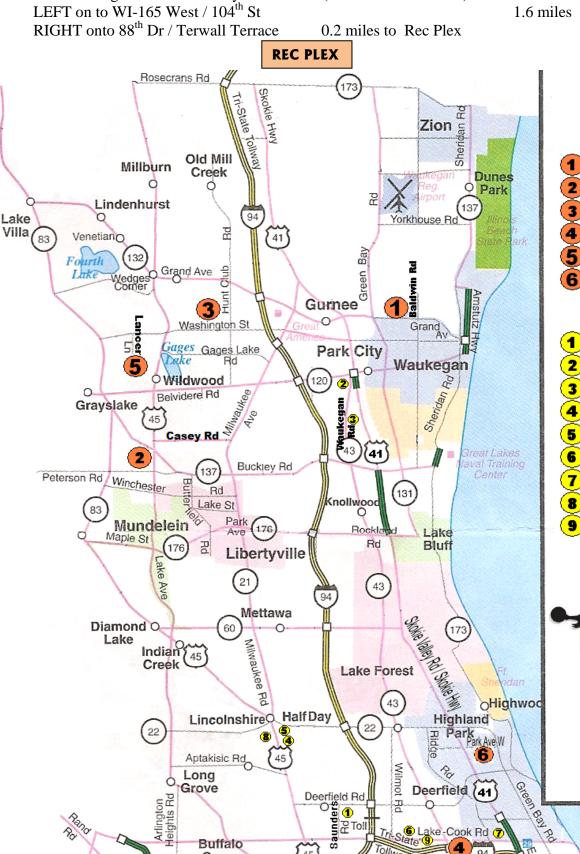

## WAUKEGAN FIELDHOUSE TO REC PLEX Approx 13 miles <20min

RIGHT out of Fieldhouse on to Grand Ave (back toward I-94) RIGHT at light on to Green Bay Rd / Rt 131 (McDonalds at corner) 0.5 miles 10.7 miles 1.6 miles

#### Waukegan Fieldhouse

800 Baldwin Ave Waukegan, IL 60085 847-782-3300

#### Rec Plex

9900 Terwall Terrace Pleasant Prairie, WI 53158 262-947-0437

- LIBERTYVILLE SPORTS COMPLEX
- WOODLAND MIDDLE SCHOOL
- JOY OF THE GAME
- COLLEGE OF LAKE COUNTY
- HIGHLAND PARK REC CENTER

### **HOTELS**

- 1 Host Hotel Deerfield Marriott
- **2**) Courtyard Waukegan
- **3**) Residence Inn Waukegan
- **4**) Marriott Lincolnshire Resort
- **5**) Courtyard Lincolnshire
- 6 Residence Inn Deerfield
- **7**) Courtyard Highland Park
- 8 SpringHill Suites Lincolnshire