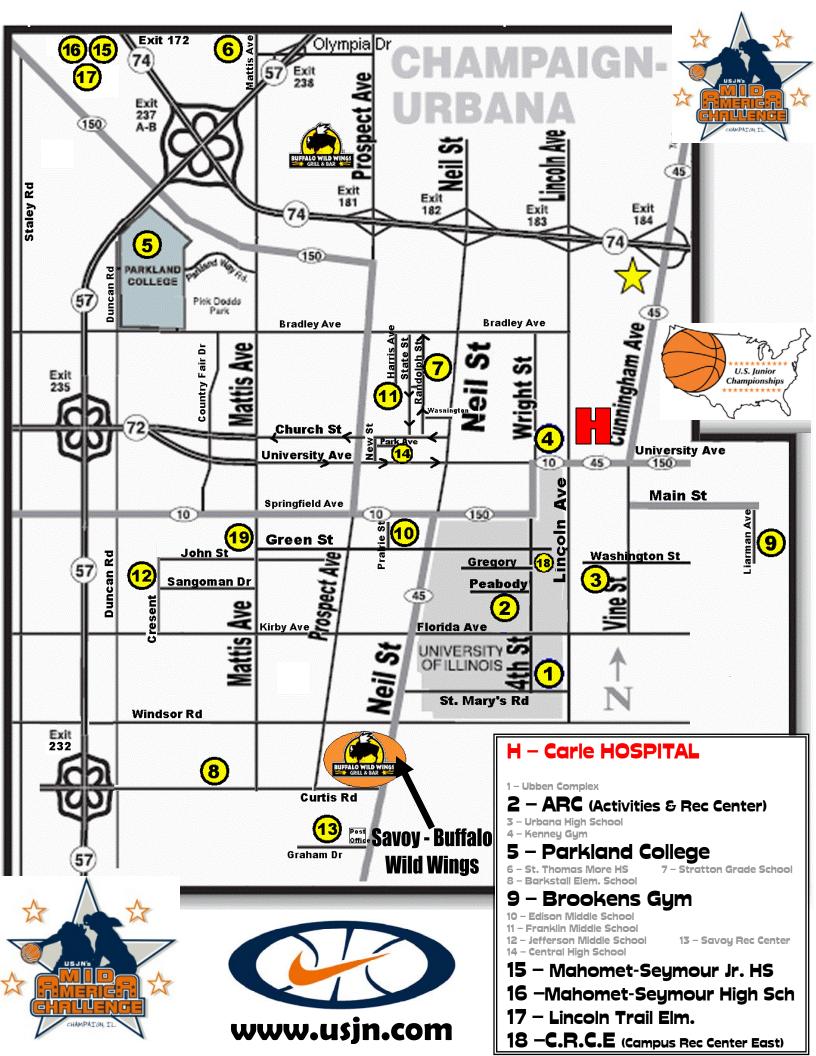

## Site Street Addresses

#### H – Carle HOSPITAL 611 W. Park St, Urbana

1 – Ubben Complex 1750 S. 4<sup>th</sup> St, Champaign (Park at Assembly Hall & walk across)

**2 – A.R.C.** 201 East Peabody Dr, Champaign

**3 – Urbana High School** 1002 S. Race St, Urbana

4 – Kenney Gym/Uni HS 1402 W. Springfield Ave, Champaign (enter off Wright St side)

5 - Parkland College 2400 W. Bradley Ave, Champaign

6 - St. Thomas More HS 3901 N. Mattis Ave, Champaign

7 - Stratton Grade School
8 - Barkstall Elem. School
902 N. Randolph, Champaign
2201 Hallbeck Dr, Champaign

**9 – Brookens Gym** 1776 E. Washington St, Urbana (enter off of Lierman Ave)

**10 – Edison Middle School** 306 W. Green, Champaign

**11 – Franklin Middle School** 817 N. Harris Ave, Champaign

**12 – Jefferson Middle School** 1115 Crescent Dr, Champaign

**13 – Savoy Rec Center** 402 Graham Dr., Savoy

14 - Central High School 610 W. University Ave, Champaign(enter off Park Ave side)

### 15 –Mahomet-Seymour Jr. High School

201 West State Street, Mahomet, IL

#### 16 -Mahomet-Seymour High School

302 West State Street, Mahomet, IL

### 17 -Lincoln Trail Elementary School

102 East State St, Mahomet, IL

**18 -C.R.C.E** 1102 W. Gregory Dr, Urbana, IL

**19 –St. John Lutheran School** 509 South Mattis Ave, Champaign, IL

www.usjn.com