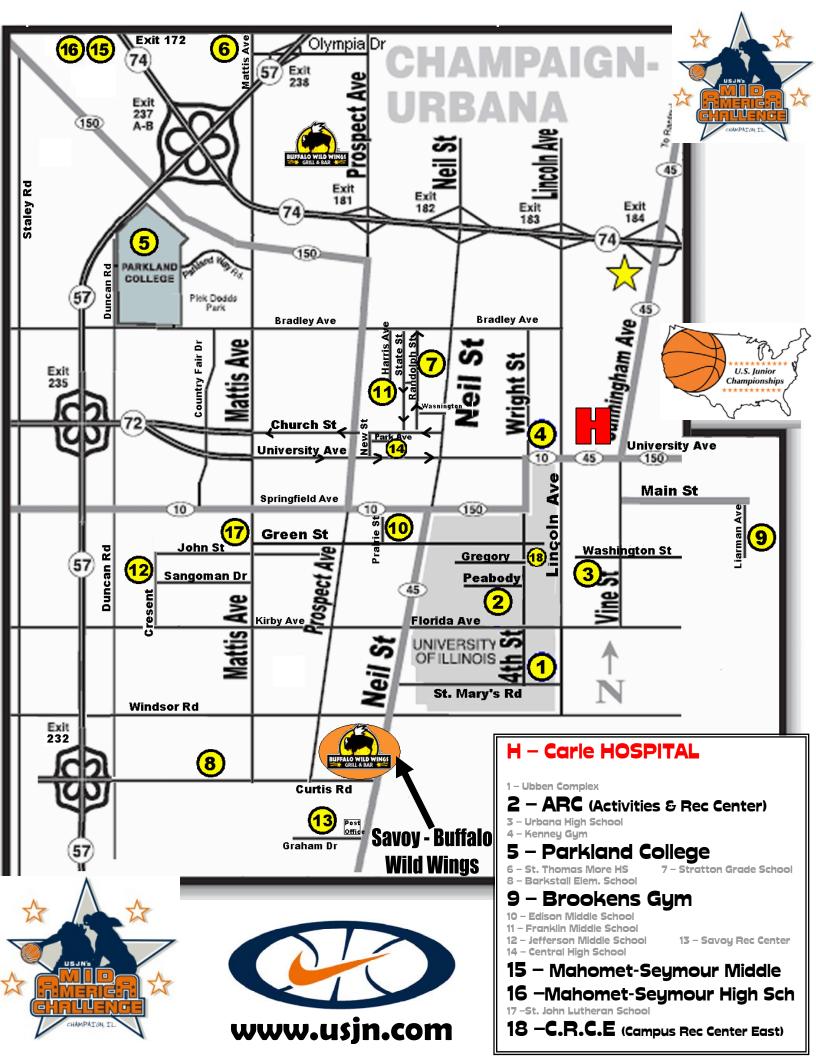

# Site Street Addresses

## H – Carle HOSPITAL 611 W. Park St, Urbana

1 – Ubben Complex 1750 S. 4<sup>th</sup> St, Champaign (Park at Assembly Hall & walk across)

### **2 – A.R.C.** 201 East Peabody Dr, Champaign

**3 – Urbana High School** 1002 S. Race St, Urbana

**4 – Kenney Gym** 1402 W. Springfield Ave, Champaign (enter off Wright St side)

## 5 - Parkland College 2400 W. Bradley Ave, Champaign

**6 – St. Thomas More HS** 3901 N. Mattis Ave, Champaign

7 - Stratton Grade School
8 - Barkstall Elem. School
902 N. Randolph, Champaign
2201 Hallbeck Dr, Champaign

#### 9 – Brookens Gym

1776 E. Washington St, Urbana (enter off of Lierman Ave)

**10 – Edison Middle School** 306 W. Green, Champaign

**11 – Franklin Middle School** 817 N. Harris Ave, Champaign

**12 – Jefferson Middle School** 1115 Crescent Dr, Champaign

**13 – Savoy Rec Center** 402 Graham Dr, Savoy

14 - Central High School 610 W. University Ave, Champaign(enter off Park Ave side)

## 15 –Mahomet-Seymour Middle School

201 West State Street, Mahomet, IL

## 16 -Mahomet-Seymour High School

302 West State Street, Mahomet, IL

17 -St. John Lutheran School 509 South Mattis Ave, Champaign, IL

**18 –C.R.C.E** 1102 W. Gregory Dr, Urbana, IL