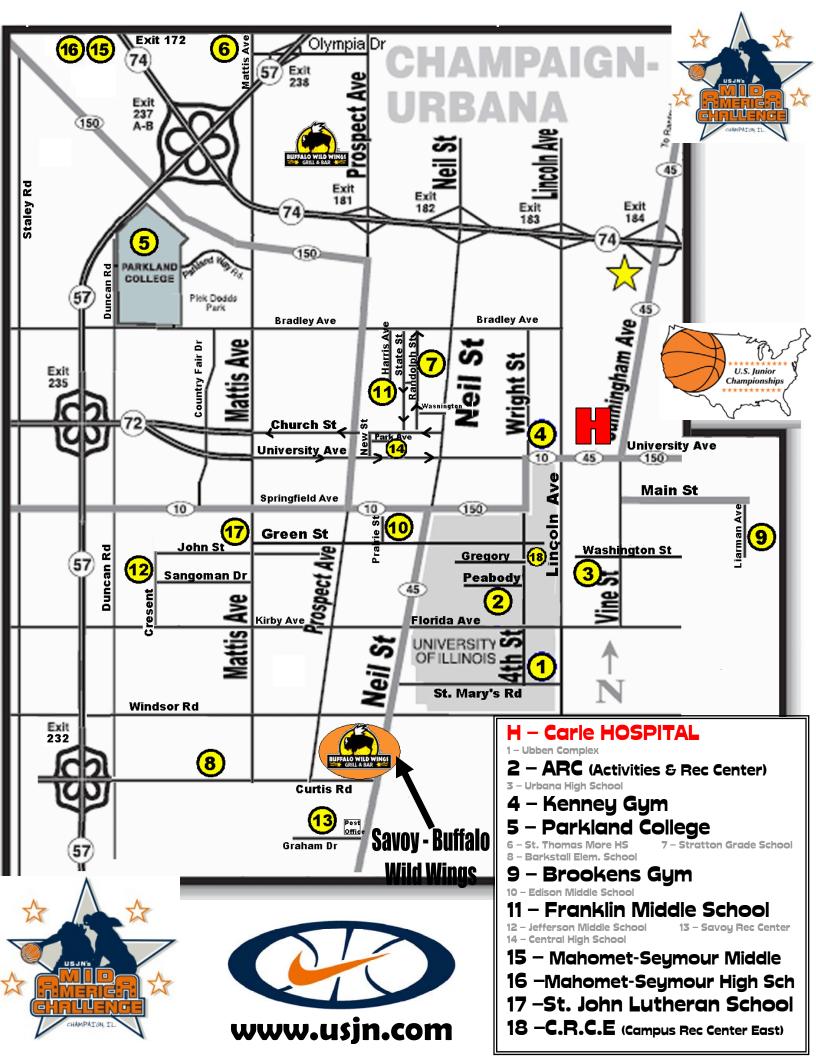

## Site Street Addresses

H – Carle HOSPITAL 611 W. Park St, Urbana

1 – Ubben Complex 1750 S. 4<sup>th</sup> St, Champaign (Park at Assembly Hall & walk across)

**2 – A.R.C.** 201 East Peabody Dr, Champaign

**3 – Urbana High School** 1002 S. Race St, Urbana

4 – Kenney Gym 1402 W. Springfield Ave, Champaign (enter off Wright St side)

5 - Parkland College 2400 W. Bradley Ave, Champaign

**6 – St. Thomas More HS** 3901 N. Mattis Ave, Champaign

7 – **Stratton Grade School** 902 N. Randolph, Champaign

8 – Barkstall Elem. School 2201 Hallbeck Dr, Champaign

**9 – Brookens Gym** 1776 E. Washington St, Urbana (enter off of Lierman Ave)

**10 – Edison Middle School** 306 W. Green, Champaign

11 - Franklin Middle School 817 N. Harris Ave, Champaign

**12 – Jefferson Middle School** 1115 Crescent Dr, Champaign

**13 – Savoy Rec Center** 402 Graham Dr, Savoy

14 - Central High School 610 W. University Ave, Champaign(enter off Park Ave side)

15 – Mahomet-Seymour Middle School

201 West State Street, Mahomet, IL

16 -Mahomet-Seymour High School

302 West State Street, Mahomet, IL

17 -St. John Lutheran School

509 South Mattis Ave, Champaign, IL

**18 -C.R.C.E** 1102 W. Gregory Dr, Urbana, IL

## Mahomet Middle School / High School -

Take I-74 WEST toward Bloomington about <10 miles. Take Exit 172 (IL-47) and go LEFT off exit – go .4 miles and take RIGHT on Franklin St – go .3 miles and take LEFT on to State St – go .3 miles Middle School is on LEFT and High School is just down a little further on RIGHT.

From U. of Illinois Campus approximately 20 min

www.usjn.com